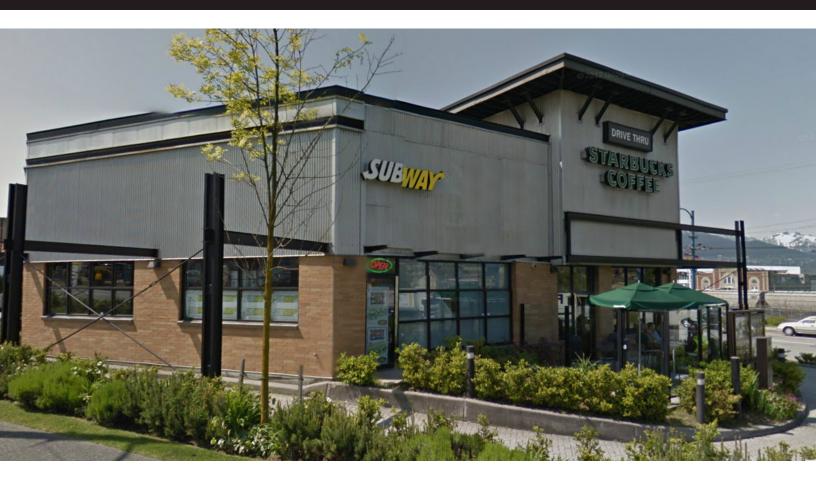

### BUILDING

The single storey commercial retail building is anchored by Starbucks. This unit offers great exposure on Powell Street and lots of drive thru traffic thanks to anchor tenants.

#### **HIGHLIGHTS**

- Recently renovated with new HVAC
- Handicap washroom
- Approved for food use
- Heavy power
- High ceilings

#### **AREA**

609 square feet